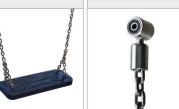

#### MATERIALS:

NATURAL ROBINIA WOOD

SLIDES MADE

OF STAINLESS STEEL

SWINGS, SLINGS WITH DOUBLE BEARINGS MADE OF STAINLESS STEEL

POLYPROPYLENE ROPES PP - MULTISPLIT TYPE WITH A STEEL CORE AND A DIAMETEROF 16 MM

ROPE ENDINGS PRESSED IN A SLEEVE MADE OF DURABLE ALUMINUM ALLOY

SOLID AND ESTHETIC ROPE CONNECTORS MADE OF INJECTION MOLDED POLYAMIDE

SAFETY SEAT MADE OF ALUMINUM AND STAINLESS STEEL COVERED WITH SOFT POLYURETHANE