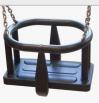

ROPE ENDINGS PRESSED IN A SLEEVE MADE OF DURABLE ALUMINUM ALLOY

SOLID AND ESTHETIC ROPE CONNECTORS MADE OF INJECTION MOLDED POLYAMIDE

SAFETY SEAT MADE OF ALUMINUM AND STAINLESS STEEL COVERED WITH SOFT POLYURETHANE