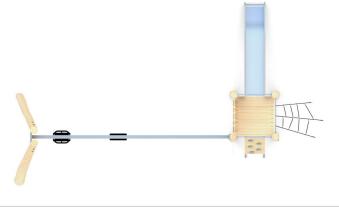

| 7 persons       |
| Product complies with EN 1176-1:2017-12                                                                                          | YES             |
| Availability of spare parts                                                                                                      | YES             |
| Age range                                                                                                                        | 3-12            |
| According to EN 1176-1:2017-12 norm, the product requires applying a safety surface according to the product's free fall height. |                 |

Visualisation is for reference only, actual appearance may vary.



8167

## **ROBINIA PLAY**





#### MATERIALS:

NATURAL ROBINIA WOOD







SLIDES MADE

OF STAINLESS STEEL





SWINGS, SLINGS WITH DOUBLE BEARINGS MADE OF STAINLESS STEEL









POLYPROPYLENE ROPES PP - MULTISPLIT TYPE WITH A STEEL CORE AND A DIAMETEROF 16 MM



ROPE ENDINGS PRESSED IN A SLEEVE MADE OF DURABLE ALUMINUM ALLOY



SOLID AND ESTHETIC ROPE CONNECTORS MADE OF INJECTION MOLDED POLYAMIDE



SAFETY SEAT MADE OF ALUMINUM AND STAINLESS STEEL COVERED WITH SOFT POLYURETHANE



### OPTIONAL: