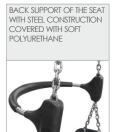

ROPE ENDINGS PRESSED IN A SLEEVE MADE OF DURABLE ALUMINUM ALLOY

SOLID AND ESTHETIC ROPE CONNECTORS MADE OF INJECTION MOLDED POLYAMIDE

SAFETY SEAT MADE OF ALUMINUM AND STAINLESS STEEL COVERED WITH SOFT POLYURETHANE