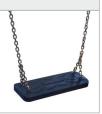

ROPE ENDINGS PRESSED IN A SLEEVE MADE OF DURABLE ALUMINUM ALLOY

SOLID AND ESTHETIC ROPE CONNECTORS MADE OF INJECTION MOLDED POLYAMIDE

SAFETY SEAT MADE OF ALUMINUM AND STAINLESS STEEL COVERED WITH SOFT POLYURETHANE