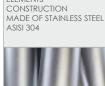

#### MATERIALS:

NATURAL ROBINIA WOOD

SLIDES MADE

OF STAINLESS STEEL

SWINGS, SLINGS WITH DOUBLE BEARINGS MADE OF STAINLESS STEEL

POLYPROPYLENE ROPES PP - MULTISPLIT TYPE WITH A STEEL CORE AND A DIAMETEROF 16 MM