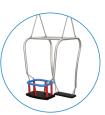

ROPE ENDINGS PRESSED IN A SLEEVE MADE OF DURABLE ALUMINUM ALLOY

SOLID AND ESTHETIC ROPE CONNECTORS MADE OF INJECTION MOLDED POLYAMIDE

SAFETY SEAT MADE OF ALUMINUM AND STAINLESS STEEL COVERED WITH SOFT POLYURETHANE