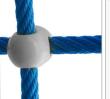

ROPE ENDINGS PRESSED IN A SLEEVE MADE OF DURABLE ALUMINUM ALLOY

SOLID AND ESTHETIC ROPE CONNECTORS MADE OF INJECTION MOLDED POLYAMIDE

SAFETY SEAT MADE OF ALUMINUM AND STAINLESS STEEL COVERED WITH SOFT POLYURETHANE