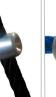

#### MATERIALS:

NATURAL ROBINIA WOOD

SLIDES MADE

OF STAINLESS STEEL

SWINGS, SLINGS WITH DOUBLE BEARINGS MADE OF STAINLESS STEEL

POLYPROPYLENE ROPES PP - MULTISPLIT TYPE WITH A STEEL CORE AND A DIAMETEROF 16 MM

ROPE ENDINGS PRESSED IN A SLEEVE MADE OF DURABLE ALUMINUM ALLOY

SOLID AND ESTHETIC ROPE CONNECTORS MADE OF INJECTION MOLDED POLYAMIDE

SAFETY SEAT MADE OF ALUMINUM AND STAINLESS STEEL COVERED WITH SOFT POLYURETHANE