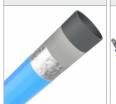

#### MATERIALS:

NATURAL ROBINIA WOOD

SLIDES MADE

OF STAINLESS STEEL

SWINGS, SLINGS WITH DOUBLE BEARINGS MADE OF STAINLESS STEEL

POLYPROPYLENE ROPES PP - MULTISPLIT TYPE WITH A STEEL CORE AND A DIAMETEROF 16 MM