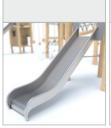

# **ROBINIA PLAY**

SOCIALIZING

CLIMBIN

BALANCING

SLIDING

### INFORMATION ABOUT THE PRODUCT

| II O CONTO TO TO TO THE TROBUST                                                                                                  |                 |
|----------------------------------------------------------------------------------------------------------------------------------|-----------------|
| Dimensions                                                                                                                       | ca.780 x 465 cm |
| Safety zone                                                                                                                      | ca.883 x 923 cm |
| Overall height                                                                                                                   | ca.390 cm       |
| Free fall height                                                                                                                 | ca.150 cm       |
| Amount of users                                                                                                                  | 7 persons       |
| Product complies with EN 1176-1:2017-12                                                                                          | YES             |
| Availability of spare parts                                                                                                      | YES             |
| Age range                                                                                                                        | 3-12            |
| According to EN 1176-1:2017-12 norm, the product requires applying a safety surface according to the product's free fall height. |                 |

Visualisation is for reference only, actual appearance may vary.

8167