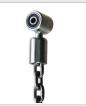

#### MATERIALS:

NATURAL ROBINIA WOOD

SLIDES MADE

OF STAINLESS STEEL

SWINGS, SLINGS WITH DOUBLE BEARINGS MADE OF STAINLESS STEEL

POLYPROPYLENE ROPES PP - MULTISPLIT TYPE WITH A STEEL CORE AND A DIAMETEROF 16 MM