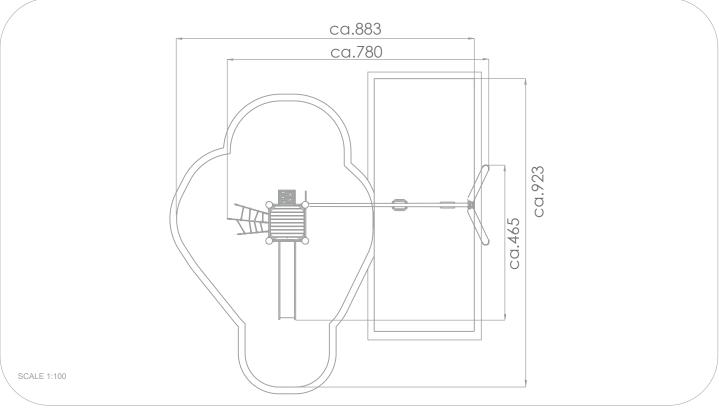

### INFORMATION ABOUT THE PRODUCT

| II O CONTO TO TO TO THE TROBUST                                                                                                  |                 |
|----------------------------------------------------------------------------------------------------------------------------------|-----------------|
| Dimensions                                                                                                                       | ca.780 x 465 cm |
| Safety zone                                                                                                                      | ca.883 x 923 cm |
| Overall height                                                                                                                   | ca.390 cm       |
| Free fall height                                                                                                                 | ca.150 cm       |
| Amount of users                                                                                                                  | 7 persons       |
| Product complies with EN 1176-1:2017-12                                                                                          | YES             |
| Availability of spare parts                                                                                                      | YES             |
| Age range                                                                                                                        | 3-12            |
| According to EN 1176-1:2017-12 norm, the product requires applying a safety surface according to the product's free fall height. |                 |